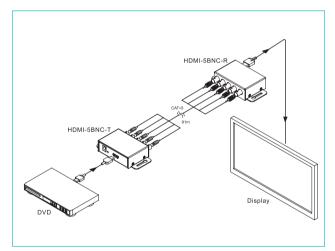

# SYSTEM CONNECTION DIAGRAM

# DESCRIPTION

HDMI-COAX is a digital video signal extender which outputs HDMI signal over 5BNC coaxial cable. The extender consists of 2 devices, a transmitter and receiver. The transmitter accepts HDMI signal from signal source and then outputs it to the receiver via 5BNC coaxial cable. The receiver will output HDMI signal to the display equipment. HDMI-COAX extender allows HDMI transmission lengths of 295ft (90m) using 5BNC coaxial cable.

HDMI-COAX extender is ideal for laptop computer, DVD and other HDMI equipment.